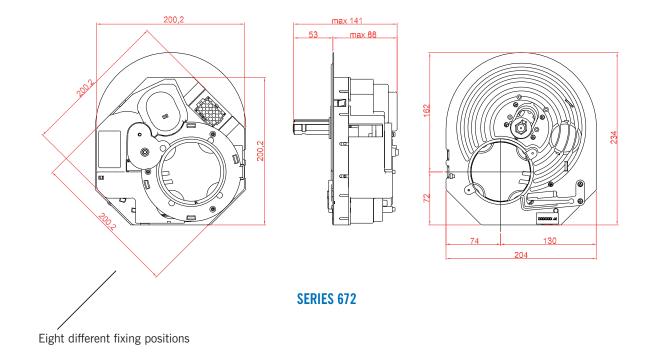

#### SERIES 672

Compact dimensions and versatile mounting possibilities (eight different positions). Easy disassembly and assembly of internal cams to dispense different cup sizes. It is interchangeable with the 670 Series Cup Dispenser.