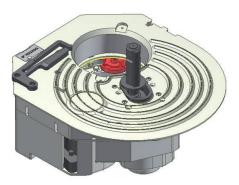

#### **SERIES 672**

Our cup dispensers Series 672 are automatic devices suitable for dispensing plastic or paper cups and incup units. They are available in different versions to dispense different cup sizes. This device can be mounted to our Cup turret <u>Series 286</u>.

#### SERIES 672

Compact dimensions and versatile mounting possibilities (eight different positions). Easy disassembly and assembly of internal cams to dispense different cup sizes. It is interchangeable with the 670 Series Cup Dispenser.

It can dispense:

- Cups Ø 70
- Cups Ø 73
- Cups Ø 78
- Cups Ø 80
- Cups Ø 73 for In Cup Machines