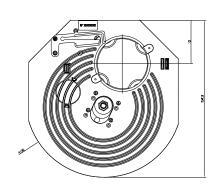

#### SERIES 678

Compact dimensions and versatile mounting possibilities (eight different positions). Easy disassembly and assembly of internal cams to dispense different cup sizes.

It can dispense:

- Cups Ø 70
- Cups Ø 73
- Cups Ø 78
- Cups Ø 80
- Cups Ø 73 for In Cup Machines

#### Power supply:

■ 24V DC

Cup splitter, and cup turret position are detected by micro-switches. Cup presence is detected by micro-switch or optical sensor.

COMPONENTI VENDING S.P.A RESERVE RIGHT TO MODIFY THE PRESENT PRODUCT EVERY MOMENT AND WITHOUT NOTICE.