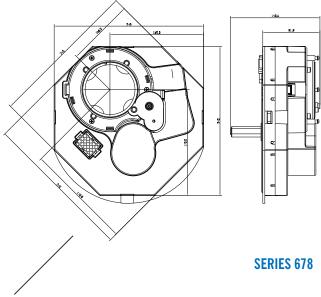

#### **SERIES 678**

Our cup dispensers Series 678 are automatic devices suitable for dispensing plastic or paper cups and incup units. They are available in different versions to dispense different cup sizes. This device can be mounted to our Cup turret <u>Series 286</u>.

#### SERIES 678

Compact dimensions and versatile mounting possibilities (eight different positions). Easy disassembly and assembly of internal cams to dispense different cup sizes.

It can dispense:

- Cups Ø 70
- Cups Ø 73
- Cups Ø 78
- Cups Ø 80
- Cups Ø 73 for In Cup Machines

## **PLASTIC CUP DISPENSER**

Eight different fixing positions