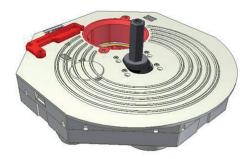

#### **SERIES 678**

Our cup dispensers Series 678 are automatic devices suitable for dispensing plastic or paper cups and incup units. They are available in different versions to dispense different cup sizes. This device can be mounted to our Cup turret <u>Series 286</u>.

#### SERIES 678

Compact dimensions and versatile mounting possibilities (eight different positions). Easy disassembly and assembly of internal cams to dispense different cup sizes.

It can dispense:

- Cups Ø 70
- Cups Ø 73
- Cups Ø 78
- Cups Ø 80
- Cups Ø 73 for In Cup Machines